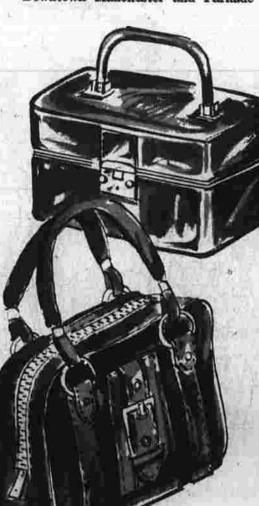

IT'S THE LUGGAGE LOOK THAT'S IN THE BAG

The most exciting leather look to make news for fall's fashion forecast. The Antique English Leather . . . from a new collection by Carlin. Doubled handle with buckle strap, 6.00 Vanity box, 13.00