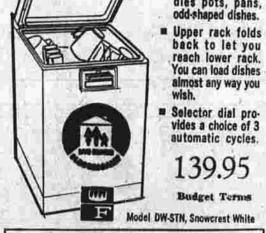

AUTOMATIC DISHWASHER Here's Really Good News = 6-Jet Washing Action cleans clean, dries dry without pre-rinsing. Just scrape off the large scraps Holds a generous 12 table settings (AHAM) for family-size meals. Han-Now-oven cleaning drudgery is OUT! dles pots, pans, odd-shaped dishes. back to let you

139.95 Markdowns Galore

throughout our huge four floors in all departments, during our big annual MID-SUMMER SALE!

(Some stock is limited)

storage drawer!)

matically at times you select.

. Two big 8" and two 6" · Designed for easy cleaning all over-even beneath the range (removable