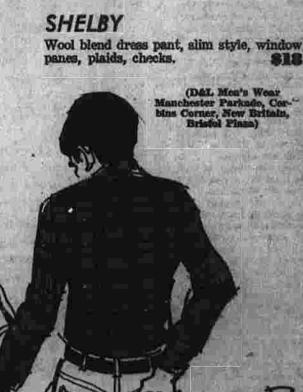

WRIGHT Traditional Ivy pant in glen plaid, mir glen plaid, olive and gold. Fastback jean, checks and plaids.

SHELBY

Your Favorite Shopping

MANCHESTER

Next to Burton's and Anderson-Little Connecticut Charge Card Invited