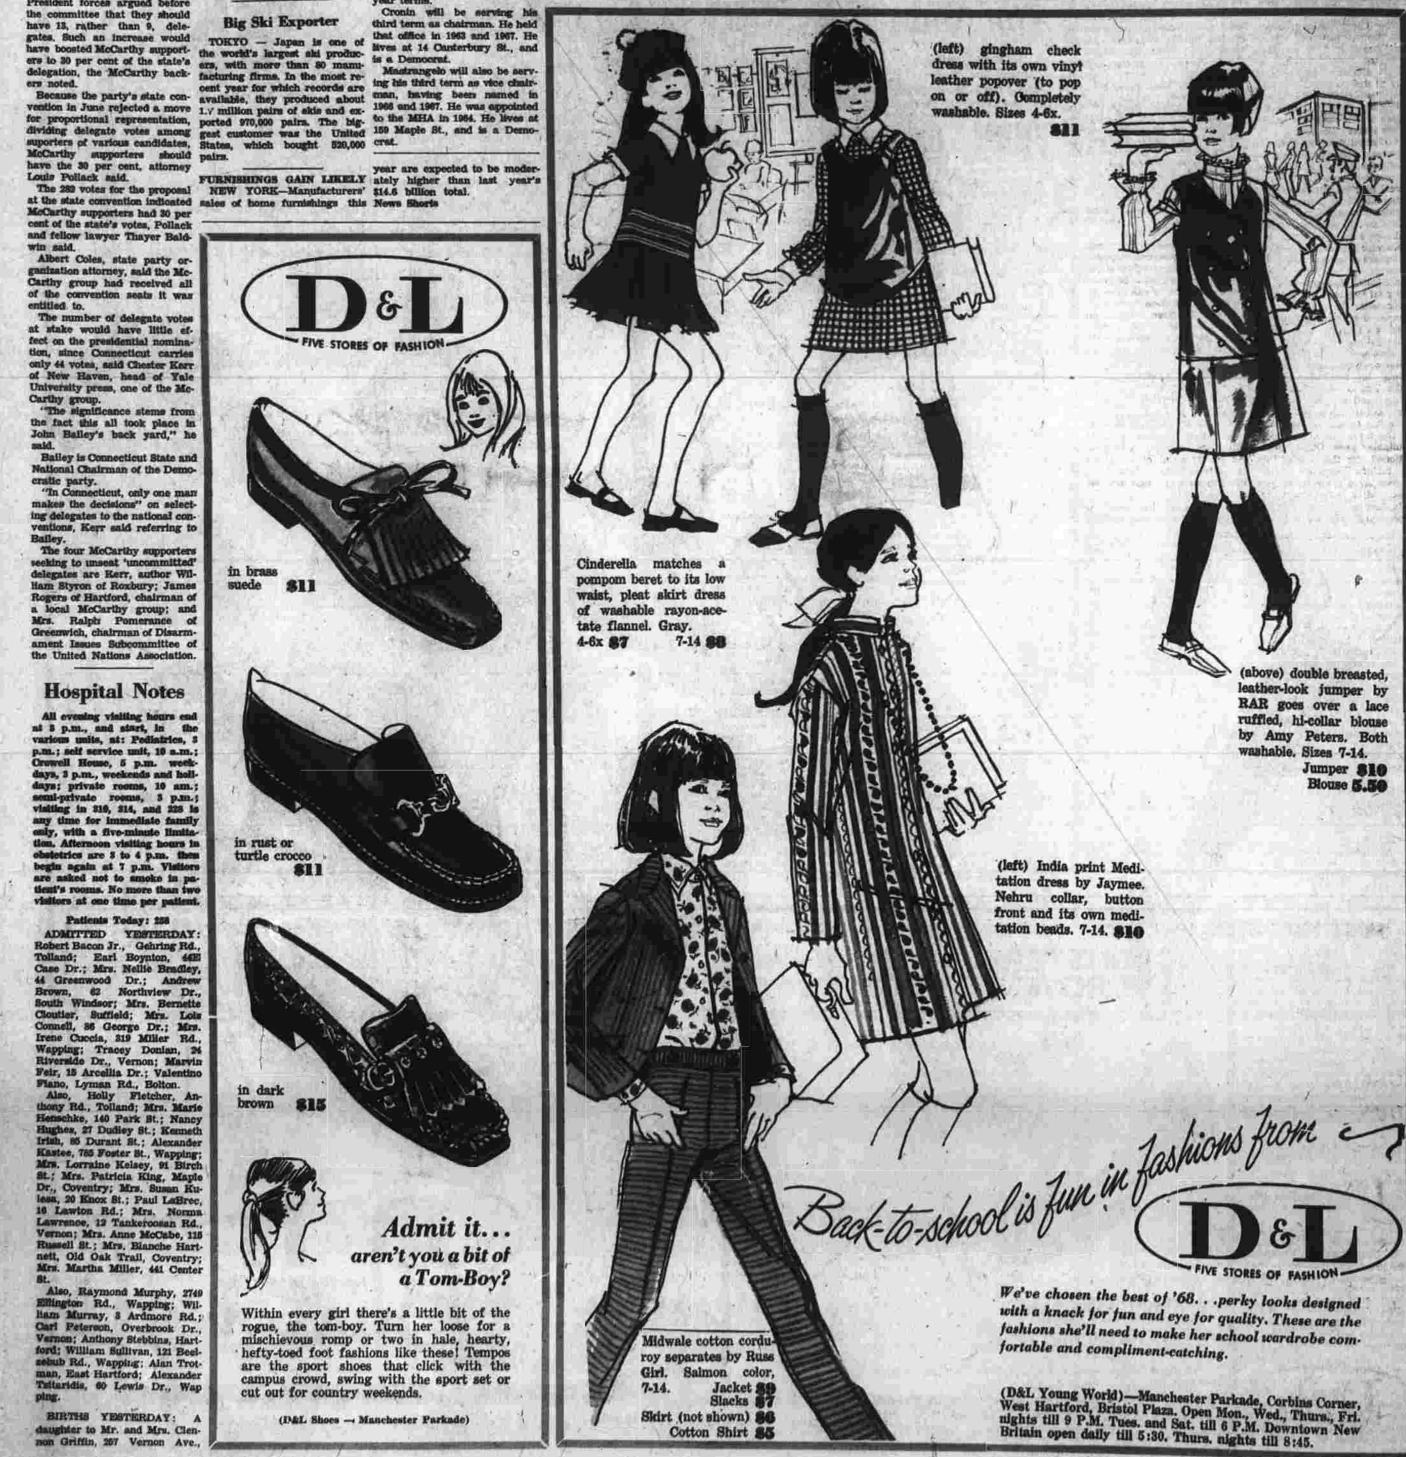

St.; Mrs. Patricia King, Maple
Dr., Coventry; Mrs. Susan Kulesa, 20 Knox St.; Paul LaBrec,
16 Lawton Rd.; Mrs. Norma
Lawrence, 12 Tankeroosan Rd.,
Vernon; Mrs. Anne McCabe, 115
Russell St.; Mrs. Bianche Hartnett, Old Oak Trail, Coventry;
Mrs. Martha Mille.

Also, Raymond Murphy, 2749
Ellington Rd., Wapping; William Murray, 3 Ardmore Rd.;
Carl Peterson, Overbrook Dr.,
Vernon; Anthony Stebbins, Hartford; William Sullivan, 121 Beel-zelaib Rd., Wapping; Alan Trotman, East Hartford; Alexander Teitaridis, 60 Lewis Dr., Wapping;

BIRTHS YESTERDAY: aughter to Mr. and Mrs. Clenon Griffin, 267 Vernon Ave.,



• Kitchen Carpet • CALL 649-5405

Roy and Earle Floor Covering 571/2 COOPER ST.

(FORMICA BRAND TOPS) (LINOLEUM — CERAMIC TILE) Wall-To-Wall Carpet For All Rooms

ROY STRICKLAND EARLE TEDFORD



THURSDAY - FRIDAY - SATURDAY, AUG. 15 - 16 - 17

= Sponsored By Retail Division ==

**MANCHESTER CHAMBER OF COMMERCE** 

santtary land fill area.

The land fill area now in use
will be full before too long and creases in the General Government budget and the Board of er suitable area. Other ideas Education expected next year mentioned for the use of this and the approval of the items land include recreation areas for referendum, Councilman and possibly a town-owned golf Sills forses a mill rate increase. Young GOP Outing The Young GOP will hold in





sock it to 'em ... in BONNIE DOONE'S Viprom s-t-r-e-t-c-h knee highs!

Save now . . . FOR A LIMITED TIME ONLY . . . on Bonnie Doone's popular chain 'n link stitch stretch nylon knee hi's. Select from every wanted color . . . and of course,