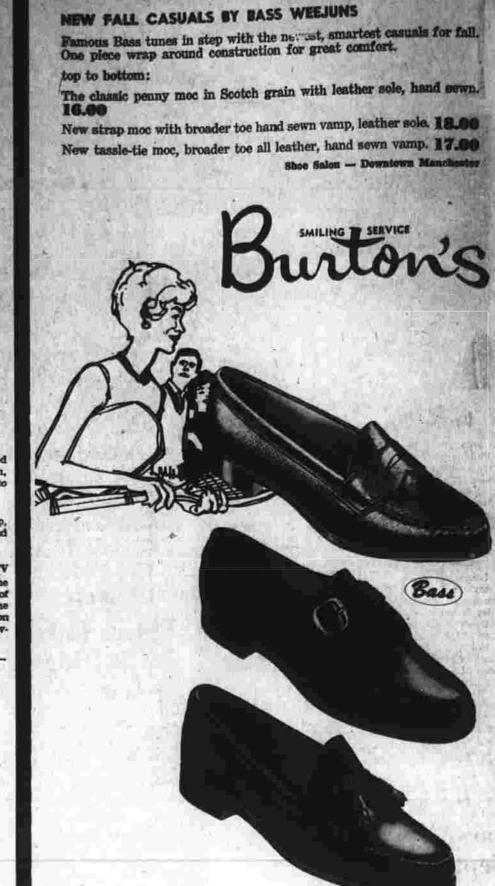

Downtown Manchester and Parkade

KEEP IN STEP WITH FALL!

The shoes that keep pace with the time . . . action shoes, that are mantailored for Fall. Top to bottom: "The Clyde" by Town and Country, an oxford with the new Bonnie heel, in mudpuddle brown 17.00. Viva Americana creates these mod shoes with wide band strap and bonnie heel, mudpuddle brown patent, 14.00 "Punkins" by Town and Country, T-strap, brown flat, 15.00. "Jaguar" by Cobbies with the men's strap and Bonnie heel, boston bean color, 16.00.