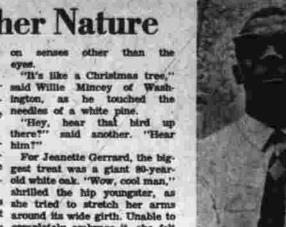

### Blind Get in Touch With Mother Nature

WASHINGTON (NEA)-A live- said Willie Mincey of Washy 15-year-old girl named Jeanington, as he touched the
sete felt a cattail's tassel at the
needles of a white pine.
"Hey, hear that bird up
there?" said another. "Hear

sing her fingers along its cot- For Jeanette Gernard, the bigtony plumpness and down the gest treat was a giant 80-year-stem to the knifelike leaves. old white oak. "Wow, cool man," 'Hey, groovy!" shrilled the hip youngster, as A boy named Percy ran across she tried to stretch her arms

a meadow, his hands spread out around its wide girth. Unable to in front of him like sensitive an-completely embrace it, she felt tennae. "That's it, Percy, there's her way around, counting as she he rope," someone called, and measured off a foot at a time se pulled up short like a quarter with her hands, ". . . 12, 13, 14

Conton Home Dealgn Manchester Blue Print & Supply Inc

Jeanette Gerrard

"Wow! Groovy! Cool!"

TOUCH AND SEE Nature Trail, opened recently at the National Arboretum in Washington, D.C., is the second botanical garden in the nation created for the blind. The other is near Aspen, Colo. Willie Mincey, left, feels the vegetation about him. At right, Toby Grenier, 9, of Adelphi, Mo., feels a log and learns about bark. Signs written in braille help the blind understand what they are touching along the trail, which they travel with the aid of a guide rope. Washington. A guide rope the beautiful live ones for me. Italians along the path, and at particular points of interest their hands encounter interest their hands encounter.