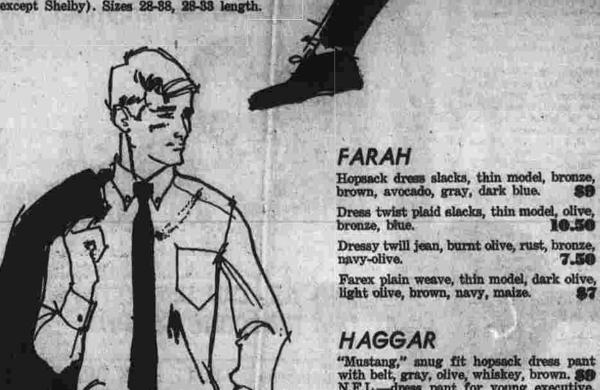

"Mustang," snug fit hopsack dress pant with belt, gray, olive, whiskey, brown. SP N.F.L.—dress pant for young executive, gray, olive, brown, gold.

LEVI'S

Corduroy jean, caramel, olive. 7.93 All cotton jean, super slim, navy. 5.50

WRIGHT Traditional Ivy pant in glen plaid, mir glen plaid, olive and gold. Fastback jean, checks and plaids.

SHELBY

Your Favorite Shopping

MANCHESTER

Next to Burton's and Anderson-Little Connecticut Charge Card Invited