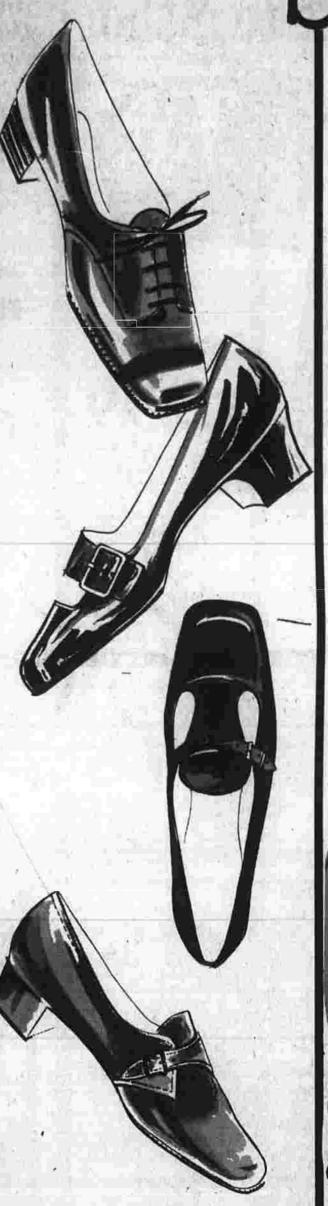

Downtown Manchester and Parkade

KEEP IN STEP WITH FALL!

The shoes that keep pace with the time . . . action shoes, that are mantailored for Fall. Top to bottom: "The Clyde" by Town and Country, an oxford with the new Bonnie heel, in mudpuddle brown 17.00. Viva Americana creates these mod shoes with wide band strap and bonnie heel, mudpuddle brown patent, 14.00 "Punkins" by Town and Country, T-strap, brown flat, 15.00. "Jaguar" by Cobbies with the men's strap and Bonnie heel, boston bean color, 16.00.