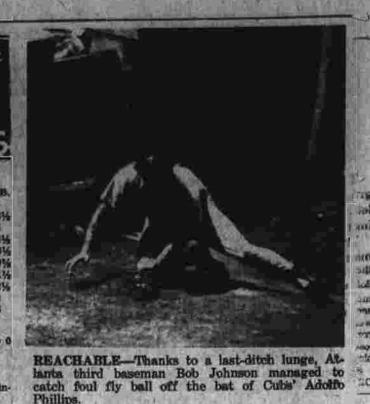

n beating the White Box 7-0 in the opener of a double—header.

The double-header split increased the Tigers' edge over second-place Baltimore to seven Sailing Honor.

The Orioles bowed to California 7-2 as Rick Clark and Clyde Wright flipped a combined one-hitter. The New York Yankees best Minnesota 5-0 behind Mel Box Minnesota 5-0 behind Mel Box Minnesota 5-0 behind Mel Box Minnesota 5-1 for Sam McDowell and Oakland divided a twin bill with Washington, taking the "The local hid sevent the refer the with Washington, taking the "The local hid sevent the refer the second place Baltimore to seven Sailing Honor.

The Orioles bowed to California 7-2 as Rick Clark and Clyde Wright flipped a combined one-hitter. The New York Yankees best Minnesota 5-0 behind Mel Box Minnesota 5-0 behind Mel Box



McLain Streak Snapped

# Strong Young Arm Pittsburgh (Blass 10-6) at Cincinnatt (Maloney 11-7), night Los Angeles (Kektick 2-6) at Helps Tiger Drive; Houston (Quellar 6-9), night

months, pitched a one-hitter
Tuesday night as the American
Lesgue lenders whipped Chicago 7-0 in the opener of a doubleheader.

The World Saw then knowed the saw the straight hits. Ward cleared the straight hits with his 18th on the saw that the saw the percent of the saw the saw the saw the percent of the saw th

start). Tonight, I couldn't make
a pitch."

McLain denied a report he
had forn a muscle in his pitching arm, but admitted to a minor mascular irritation. "What I
mean by that is it's strained,"
the 24-year-old fireballer explained. "It's something I've
had for two or three years. But
I can still pitch